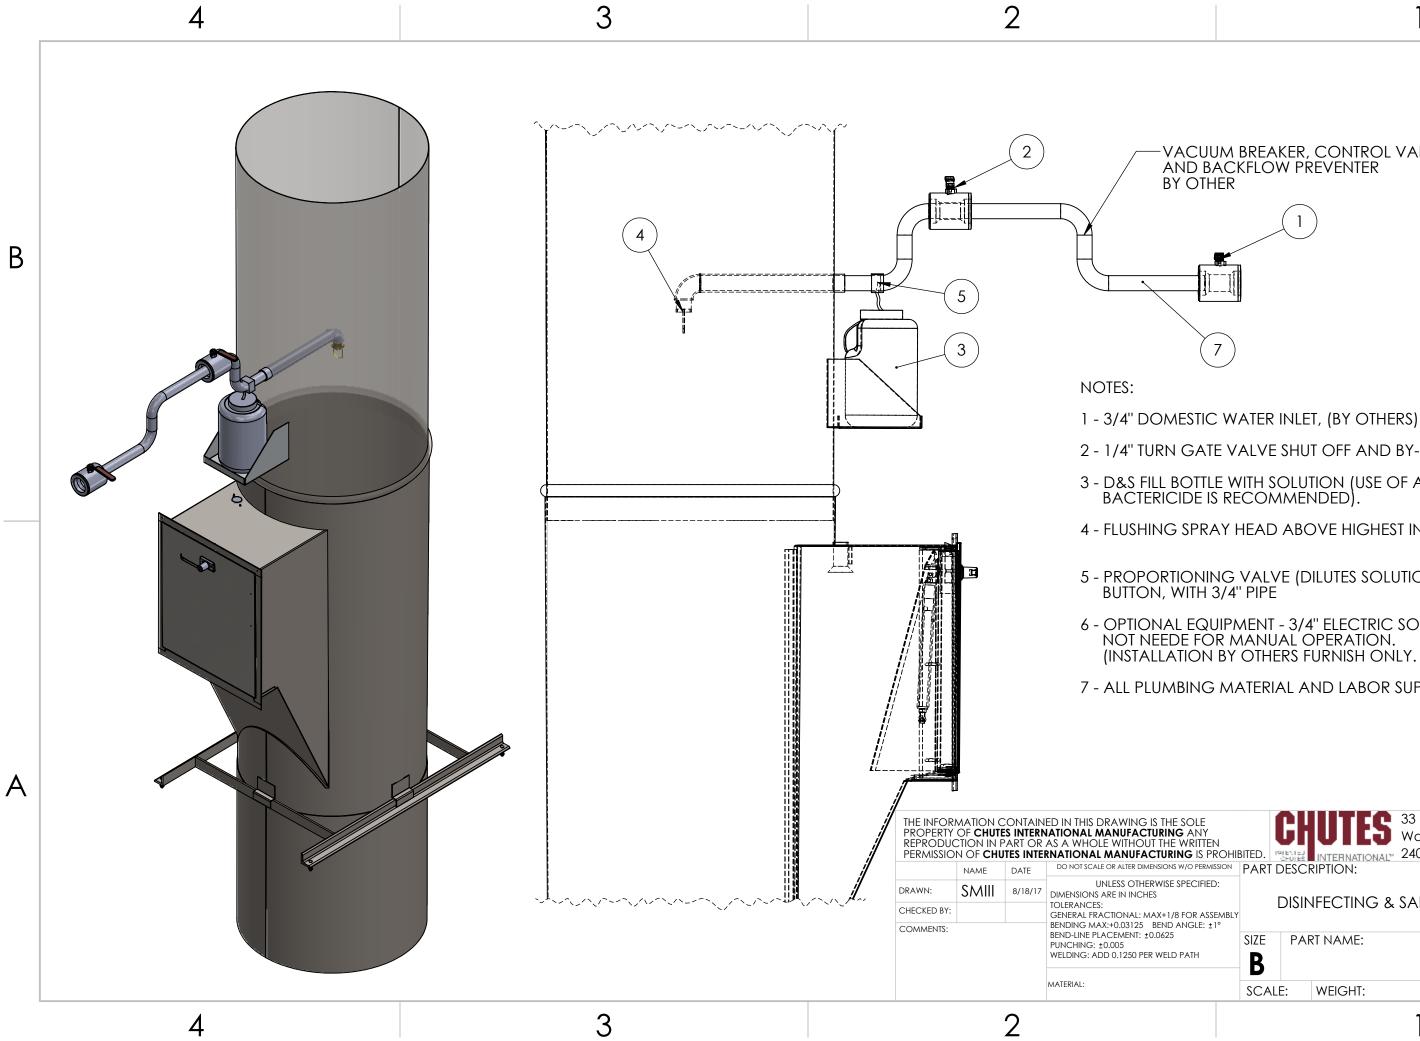

| CUUM BREAKER, CONTROL V | <b>ALVE</b> |
|-------------------------|-------------|
| BACKFLOW PREVENTER      |             |
| DTHER                   |             |

2 - 1/4" TURN GATE VALVE SHUT OFF AND BY-PASS (BY OTHERS)

3 - D&S FILL BOTTLE WITH SOLUTION (USE OF A BIODEGRADABLE BACTERICIDE IS RECOMMENDED).

4 - FLUSHING SPRAY HEAD ABOVE HIGHEST INTAKE.

5 - PROPORTIONING VALVE (DILUTES SOLUTION) & BY-PASS BUTTON, WITH 3/4" PIPE

6 - OPTIONAL EQUIPMENT - 3/4" ELECTRIC SOLENOID VALVE NOT NEEDE FOR MANUAL OPERATION. (INSTALLATION BY OTHERS FURNISH ONLY. NOT SHOWN.)

7 - ALL PLUMBING MATERIAL AND LABOR SUPPLIED BY OTHERS.

| DLE<br>NNY<br>RITTEN<br>IS PRO | HIBITED. |       |            | Waldo | ustrial Park Dr<br>rf, MD 20602<br>3-5000 |        |  |
|--------------------------------|----------|-------|------------|-------|-------------------------------------------|--------|--|
| PERMISSIO                      | PART     | DESCI | RIPTION:   |       |                                           |        |  |
| CIFIED:                        |          |       |            |       |                                           |        |  |
| R ASSEMI                       |          |       |            |       |                                           |        |  |
|                                | SIZE     | PAF   | RT NAME:   |       |                                           | REV    |  |
| ſH                             | B        |       |            |       |                                           |        |  |
|                                | SCA      | LE:   | WEIGHT: SI |       | SHEET                                     | 1 OF 1 |  |
|                                |          |       |            |       |                                           |        |  |