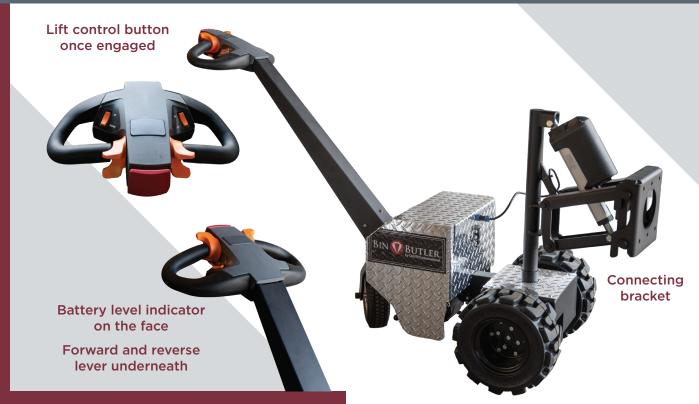

## *Motorized Dumpster Dolly*

Trash dumpsters come in various sizes and weights, CHUTES Dumpster dolly is engineered to handle them all. Built with robust materials, this towing dolly provides a dependable platform for transporting industrial-size wheeled dumpsters. Its solid construction ensures stability and longevity, making it perfect for heavy-duty tasks associated with dumpster transportation.

## **Standard Features:**

- Tow capacity of up to 8,000 pounds/3628 kilograms
- Tackles grades up to 8 percent when towing.
- Speed max velocity 222 feet per minute.
- Easy connect system

- 36v 3 battery system.
- Chargers work with 120 volt standard electric outlets.
- Power lift option offers greater traction.
- Compact design allowing for easy storage.