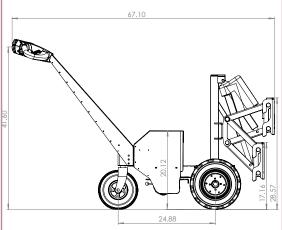

## **Standard Features:**

- Tow capacity of up to 8,000 pounds/3628 kilograms.
- Tackles grades up to 8 percent when towing.
- Speed max velocity 222 feet per minute.
- Easy connect system

- Maintenance-free 36v3 battery system.
- Chargers work with 120 volt standard electric outlets.
- Power lift option offers greater traction.
- Compact design allowing for easy storage.