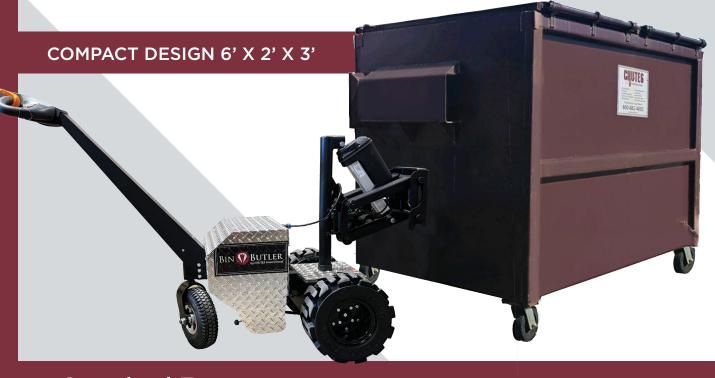

## INTRODUCING CHUTES INTERNATIONAL BIN BUTLER

## BIN BUTLER by CHUTES International

## **QUICK START GUIDE**

CHUTES Dumpster Dolly is designed to tackle the toughest hauling jobs with ease. Engineered to accommodate a wide range of wheeled dumpsters—regardless of size or weight—this heavy-duty towing dolly ensures effortless maneuverability across job sites, warehouses, and commercial properties.