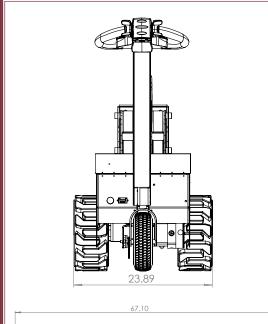

## **Standard Features:**

- Tow capacity of up to 8,000 pounds/3628 kilograms.
- Tackles grades up to 8 percent when towing.
- Speed max velocity 222 feet per minute.
- Easy connect system

- Maintenance-free 36v3 battery system.
- Chargers work with 120 volt standard electric outlets.
- Power lift option offers greater traction.
- Compact design allowing for easy storage.