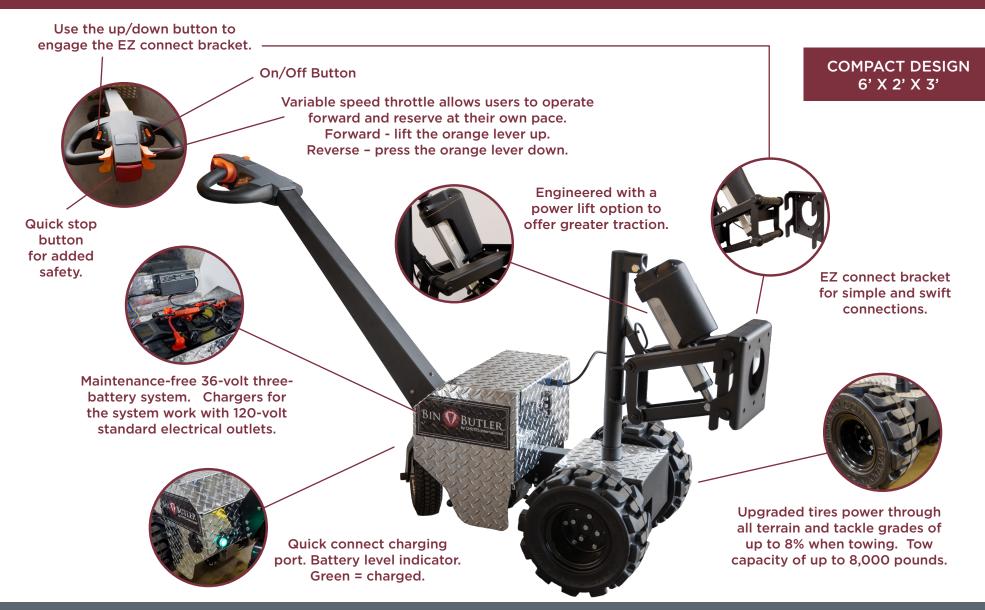

## **Standard Features:**

- Tow capacity of up to 8,000 pounds/3628 kilograms.
- Tackles grades up to 8 percent when towing.
- Speed max velocity 222 feet per minute.
- Easy connect system

- Maintenance-free 36v3 battery system.
- Chargers work with 120 volt standard electric outlets.
- Power lift option offers greater traction.
- Compact design allowing for easy storage.